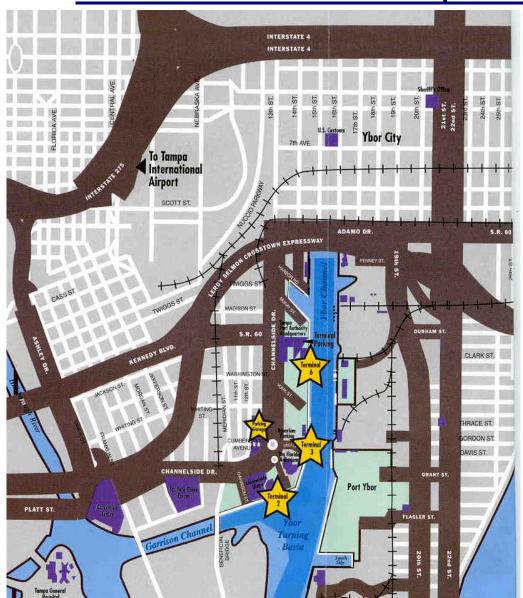

# **Directions to the Port of Tampa Cruise Terminals**

Cruise Terminal 2: Carnival Cruise Lines 651 Channelside Dr Tampa. FL 33602

Cruise Terminal 3:
Royal Caribbean Intl
815 Channelside Dr
Tampa, FL 33602

Parking Garage (For Terminals 2 & 3): 810 Channelside Dr Tampa, FL 33602

Cruise Terminal 6:
Holland America Line
1333 McKay Street
Tampa, FL 33602
(Parking is adjacent to the Terminal)

Parking at all terminals is \$12.00 per day (single space)

## From Orlando to Terminals 2, 3 & 6:

Take I-4 West to Exit 1. Go south on 21st Street and turn right on Adamo Drive (Hwy 60) then left onto Channelside Drive.

#### From I-275 to Terminals 2, 3 & 6:

Take I-4 East to Exit 1. Go south on 21st Street and turn right on Adamo Drive (Hwy 60) then left onto Channelside Drive.

#### From Tampa International Airport to Terminals 2, 3 & 6:

Exit the airport and follow signs to I-275 North. I-275 will merge with I-4 East. Follow I-4 East to Exit 1. Go south on 21st Street and turn right on Adamo Drive (Hwy 60) then left onto Channelside Drive.

### From Clearwater to Terminals 2, 3 & 6:

Take Hwy 60 East across Tampa Bay and follow signs to I-275 North. I-275 will merge with I-4 East. Follow I-4 East to Exit 1. Go south on 21<sup>St</sup> Street and turn right on Adamo Drive (Hwy 60) then left onto Channelside Drive.